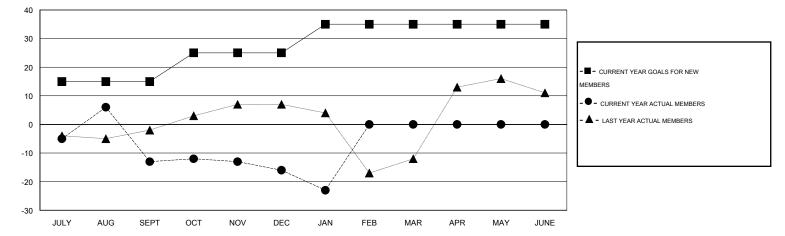

## GMT: JERRY SMITH

| LOCATION VIRGINIA |
|-------------------|
|-------------------|

 $\mathsf{GMT} \mathsf{\,CA} \ 1$ 

| Clubs                      |                  |           |                  |                  | Members                    |                    |                                     |                    |                  |  |
|----------------------------|------------------|-----------|------------------|------------------|----------------------------|--------------------|-------------------------------------|--------------------|------------------|--|
| RESULTS FOR 2014-2015      |                  |           |                  |                  | RESULTS FOR 2014-2015      |                    |                                     |                    |                  |  |
| QUARTER                    | NEW CLUB<br>GOAL | NEW CLUBS | DROPPED<br>CLUBS | NET<br>GAIN/LOSS | QUARTER                    | NEW MEMBER<br>GOAL | CHARTER AND<br>NEW MEMBERS<br>ADDED | DROPPED<br>MEMBERS | NET<br>GAIN/LOSS |  |
| JULY/AUG/SEPT              | 1                | 0         | 0                | 0                | JULY/AUG/SEPT              | 15                 | 22                                  | 35                 | -13              |  |
| OCT/NOV/DEC<br>JAN/FEB/MAR | 0<br>0           | 0<br>0    | 0<br>0           | 0<br>0           | OCT/NOV/DEC<br>JAN/FEB/MAR | 10<br>10           | 15<br>2                             | 18<br>9            | -3<br>-7         |  |
| APR/MAY/JUNE               | 0                | 0         | 0                | 0                | APR/MAY/JUNE               | 0                  | 0                                   | 0                  | 0                |  |

GOALS AND ACTUAL MEMBERS CUMULATIVE

| DROPPED CLUBS: 0 |               | 17 CLUBS OF 37 ADDED 1 OR MORE<br>NEW MEMBERS | GENDER DISTRIBUTION<br>MALE 607 (71.33%) |              |           |
|------------------|---------------|-----------------------------------------------|------------------------------------------|--------------|-----------|
| DROPPED MEMBERS  |               |                                               | FEMALE                                   | 244 (28.67%) |           |
| CLUB CANCELLED   | 11<br>0<br>51 | CLICK HERE FOR HEALTH<br>ASSESSMENT DATA      | FAMILY UNIT MEMBERS<br>HEAD OF HOUSEHOLD |              | 154<br>76 |
| TOTAL            | 62            |                                               | NON-HEAD OF HOUSEHO                      | DLD          | 78        |